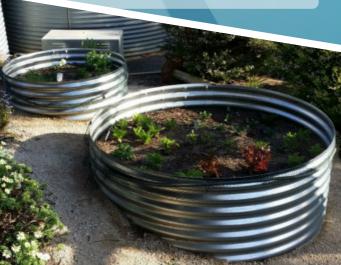

Raised garden beds are a great lightweight alternative to other garden beds and have many positive benefits!

- Bring your garden closer to you
- Create a tidy garden atmosphere
- Space saving
- Child friendly
- Excellent for people with bad backs
- Material is 0.6mm thick
- Safety folded top edge
- Barrier for pests and pets
- Water efficient gardening
- Ideal for renters
- Versatile and Portable
- Great as gifts