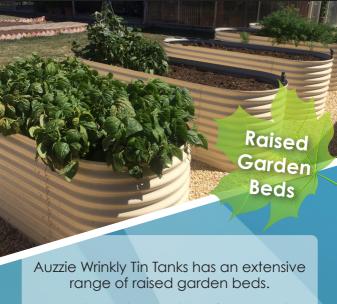

Raised garden beds are a great lightweight alternative to other garden beds and have many positive benefits!

- Bring your garden closer to you
- Create a tidy garden atmosphere
- Space saving
- Child friendly
- Excellent for people with bad backs
- Material is 0.6mm thick
- Safety folded top edge
- Barrier for pests and pets
- Water efficient gardening
- Ideal for renters
- Versatile and Portable
- Great as gifts